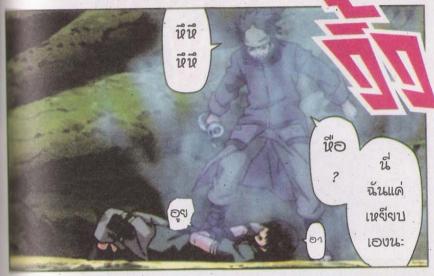

นี่ก็

พวก

ເລົ້າ

จึงสามารถปกป้อง หมู่บ้านไว้ได้

ยาม

คน หมู่บ้

มันก็เหมือนกับ ดาบสองคม

เม่มขึ้นมากเกินไป

นินจามากมาย ก้อวตายด้วย <u></u>ບ້ຳພູັດລ້ານີ້...

ເຄົ້ນ

แล้วออกไป สู้รบกับศัตรู

wajii

ผูกสา

บ้า

න්:

ව්: