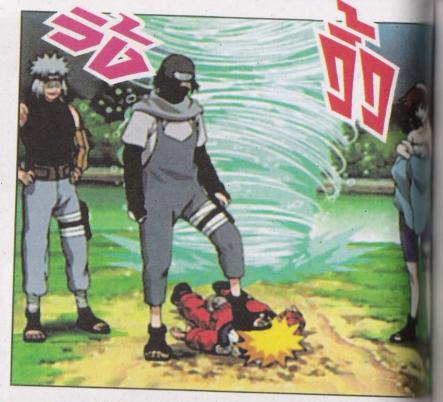

mu

นินาาอันดับหนึ่มแห่วหมู่บ้านทากิกากเระ แต่หักหลังหมู่บ้าน หันมาเป็นศักร ต่อหมู่บ้าน เพื่อช่วงชิง น้ำพักล้า

usdam:

admu:

เป็นลกน้อม ขอวชยเอ เป็นนิจาทรยศ พวกพ้อง เพื่อ เมลประโยชน์ ส่วนด้ว

เด็กน้อยที่อาศัยอยู่ในหมู่บ้านโคโนฮากากุเระ มีความใฟ่ฟัน ที่จะเป็น นินจาเมาไฟ ซึ่งถือว่า เป็นนินจาอันดับหนึ่งของหมู่บ้าน นารโกะ จึงพยายามฝึกฟน เรียนวิชานินจาทุกวันอย่างหนัก ไม่นานนัก เขาก็ได้เข้าร่วมกลุ่มกับนินจาคนอื่นๆ อย่าวเช่น สมสีเก แกกม และอาจารย์ชื่อ คากาซิ เส้นทาวสู่การเป็นนินจาเวาไฟนั้น สมาธิการแกรมานั้น ก็มีการพาญกัยใหม่ๆ มาให้เพชิญอยู่เรื่อยๆ แและ แ และแบบ แห่วไกโนฮาดากูเระ ได้ว่าจ้าวให้เป็นองครักษ์พิทักษ์ แม้อด แน่น้ำแม่ แบลเมารูโดม ก็กดว่าเสร็จงานเสียที่ แต่ที่ใหนได้ กลบเกิดต่องที่มีคาดเป็นขึ้น เรื่องที่ไม่คาดเป็นนั้นคืออะไรล่ะ...?