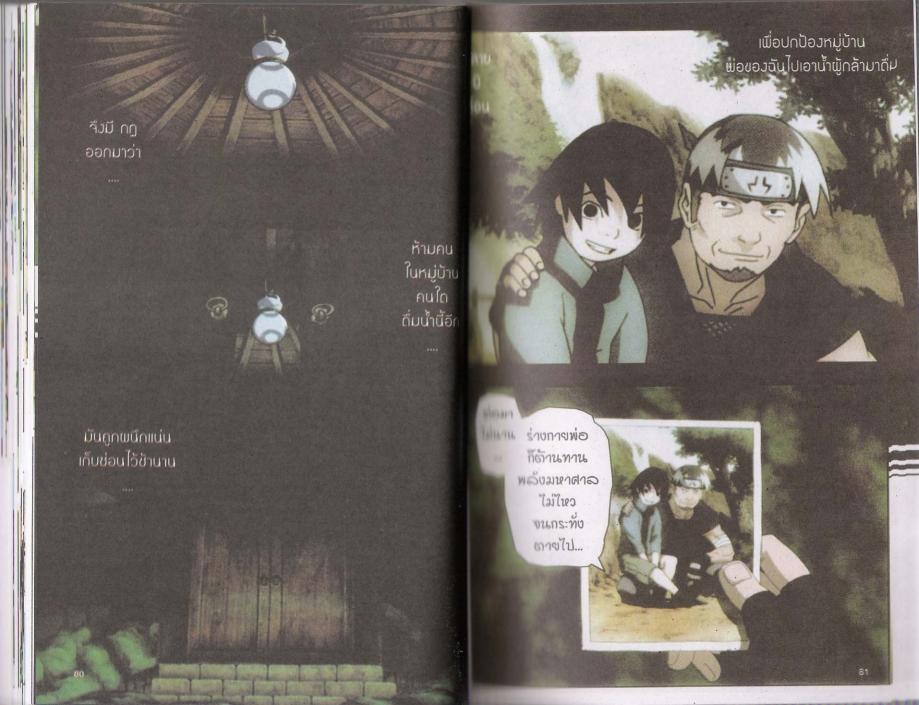

mu

นินาาอันดับหนึ่มแห่วหมู่บ้านทากิกากเระ แต่หักหลังหมู่บ้าน หันมาเป็นศักร ต่อหมู่บ้าน เพื่อช่วงชิง น้ำพักล้า

usdam:

admu:

เป็นลกน้อม ขอวชยเอ เป็นนิจาทรยศ พวกพ้อง เพื่อ เมลประโยชน์ ส่วนด้ว

เด็กน้อยที่อาศัยอยู่ในหมู่บ้านโคโนฮากากุเระ มีความใฟ่ฟัน ที่จะเป็น นินจาเมาไฟ ซึ่งถือว่า เป็นนินจาอันดับหนึ่งของหมู่บ้าน นารโกะ จึงพยายามฝึกฟน เรียนวิชานินจาทุกวันอย่างหนัก ไม่นานนัก เขาก็ได้เข้าร่วมกลุ่มกับนินจาคนอื่นๆ อย่าวเช่น สมสีเก แกกม และอาจารย์ชื่อ คากาซิ เส้นทาวสู่การเป็นนินจาเวาไฟนั้น สมาธิการแกรมานั้น ก็มีการพาญกัยใหม่ๆ มาให้เพชิญอยู่เรื่อยๆ แและ แ และแบบ แห่วไกโนฮาดากูเระ ได้ว่าจ้าวให้เป็นองครักษ์พิทักษ์ แม้อด แน่น้ำแม่ แบลเมารูโดม ก็กดว่าเสร็จงานเสียที่ แต่ที่ใหนได้ กลบเกิดต่องที่มีคาดเป็นขึ้น เรื่องที่ไม่คาดเป็นนั้นคืออะไรล่ะ...?