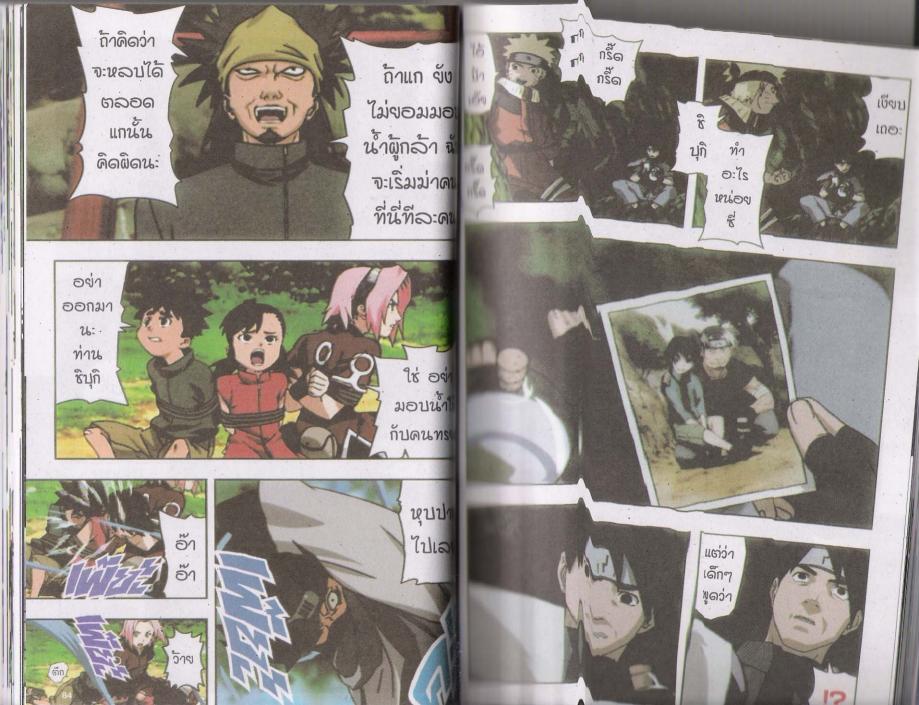

mu

นินาาอันดับหนึ่มแห่วหมู่บ้านทากิกากเระ แต่หักหลังหมู่บ้าน หันมาเป็นศักร ต่อหมู่บ้าน เพื่อช่วงชิง น้ำพักล้า

usdam:

admu:

เป็นลกน้อม ขอวชยเอ เป็นนิจาทรยศ พวกพ้อง เพื่อ เมลประโยชน์ ส่วนด้ว

เด็กน้อยที่อาศัยอยู่ในหมู่บ้านโคโนฮากากุเระ มีความใฟ่ฟัน ที่จะเป็น นินจาเมาไฟ ซึ่งถือว่า เป็นนินจาอันดับหนึ่งของหมู่บ้าน นารโกะ จึงพยายามฝึกฟน เรียนวิชานินจาทุกวันอย่างหนัก ไม่นานนัก เขาก็ได้เข้าร่วมกลุ่มกับนินจาคนอื่นๆ อย่าวเช่น สมสีเก แกกม และอาจารย์ชื่อ คากาซิ เส้นทาวสู่การเป็นนินจาเวาไฟนั้น สมาธิการแกรมานั้น ก็มีการพาญกัยใหม่ๆ มาให้เพชิญอยู่เรื่อยๆ แและ แ และแบบ แห่วไกโนฮาดากูเระ ได้ว่าจ้าวให้เป็นองครักษ์พิทักษ์ แม้อด แน่น้ำแม่ แบลเมารูโดม ก็กดว่าเสร็จงานเสียที่ แต่ที่ใหนได้ กลบเกิดต่องที่มีคาดเป็นขึ้น เรื่องที่ไม่คาดเป็นนั้นคืออะไรล่ะ...?

ห้วหน้าหมู่บ้าน ทากิกากูเระ

ปีขตาดดาขาว แต่ก็รักหม่บ้านมาก

สามารถสามารถในหมู่บ้านทากากากเระ

คนสมเสนาของชิบกับาก

คโระดมโรยกิเริกกลักแลก ค.ศ.

đấn

ฮารุโน: วาทุร:

เป็นนินจา ที่มี ความฉลาด เป็นที่หนึ่ง หลุวรัก ชาสึเกะอย่

MIN

uns

ln:

นินาามีชื่อ แห่วหม่บ้าน

โคโนฮากากเระ

มีอาวธ

ดาบมือมารวาย

ที่เมาสะแร๊ง

กลัวมาก

ฮาตาเก: ขากาสี

นินาาอาวโส แห่วหม่บ้าน โคโนฮากากเระ เป็นระดับอาจารย์ เลียนแบบการ ต่อสัของศัตร านได้ฉายาว่า นินจาเลียนแบบ

โอขาเก: พูดบ่างๆ ดือนินจา อันดับหนึ่ง ของหมู่ป้าน หมู่ป้าน โดโนฮากากุเร:

ເປັນຜູ້ກລ້າ ที่เดงปกป้อง ມາແລ້ວ